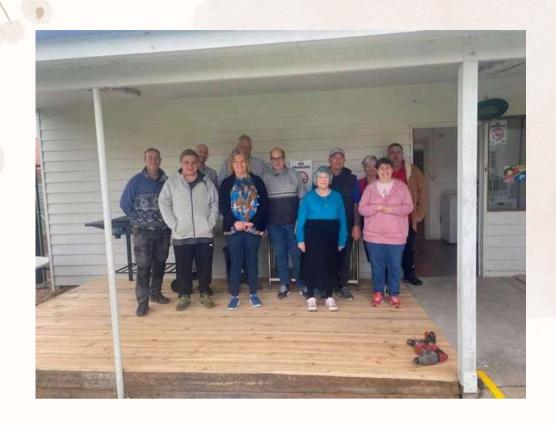

### THE FINISHED DECK DONATED BY THE MEN'S SHED

All of us, members and staff at Kindred would like to thank the Bittern Men's Shed for donating their time and effort and all the timber needed to build us our new BBQ deck.

Its amazing work and deserves a big thank you!
We hope they can attend BBQ's with us over
summer with the nice weather that's yet to come.

Its the least we can do to say thanks to your good will and community support.