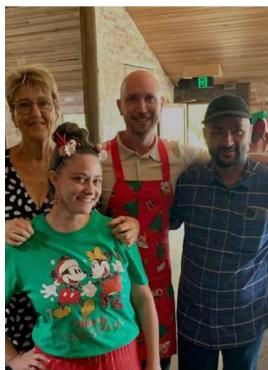

### FAREWELL BRENDAN

On Fri Sept 13th we gathered to bid farewell to Brendan, who has been the Director of Kindred Clubhouse for the past three years. It was a wonderful turnout with members and Kindred community supporters all coming in throughout the day to wish him well.

Brendan's leadership has been vital to Kindred's success helping us traverse through uncertain times and fostering a community built on support, connection and collaboration.

As we say goodbye, we also celebrate the journey we've shared. We are excited to build upon the path he has helped us pave. We will miss his cooking, insightful guidance, and unwavering support, but we know he will be back for a Kindred cuppa and chat in the future.

Thank you, Brendan, for everything. Wishing you all the best in your next adventure!

With gratitude and positive memories, The Kindred Clubhouse Community